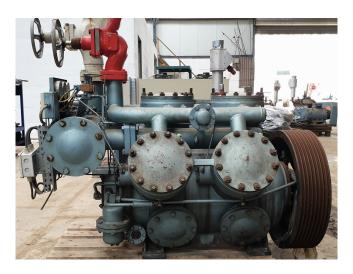

### Grasso RC 611

#### Used Grasso RC 611

Used Grasso RC 611 reciprocating compressor on NH3 (Ammonia). The compressor has a displacement of 798 m<sup>3</sup>/h on 1000 RPM and comes with a full inspection.

\*Why choose for HOSBV? Were not only the largest used refrigeration specialist in Europe, but also, we deliver all equipment including an extensive test, warranty and industrial cleaning. \*Optional we can also perform a new paint job and arrange the logistics.