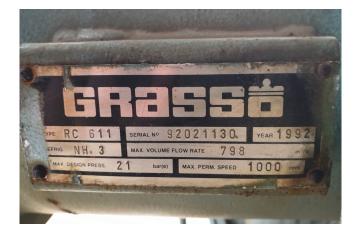

### **Specifications**

| Brand                    | Grasso         |
|--------------------------|----------------|
| Туре                     | RC 611         |
| Refrigerant              | NH 3 (ammonia) |
| kW at +10ºC/+40ºC        | 990,1          |
| kW at 0ºC/+40ºC          | 662,8          |
| kW at -5ºC/+40ºC         | 532,3          |
| kW at -10ºC/+40ºC        | 418,5          |
| Pressure safety switches | 1              |
| Hp/Lp/Op                 |                |
| Pressure gauges          | 1              |
| Hp/Lp/Op                 |                |
| Sight Glass              | 1              |
| m3 / h                   | 798            |
| Sizes                    | 1600x1050x1450 |
| Stock                    | 1              |
|                          |                |

#### Used Grasso RC 611

Used Grasso RC 611 reciprocating compressor on NH3 (Ammonia). The compressor has a displacement of 798 m<sup>3</sup>/h on 1000 RPM and comes with a full inspection.

\*Why choose for HOSBV? Were not only the largest used refrigeration specialist in Europe, but also, we deliver all equipment including an extensive test, warranty and industrial cleaning. \*Optional we can also perform a new paint job and arrange the logistics.