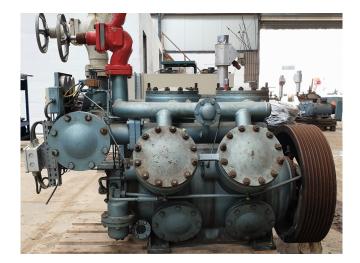

### Grasso RC 611

#### Used Grasso RC 611

Used Grasso RC 611 reciprocating compressor on NH3 (Ammonia). The compressor has a displacement of 798 m<sup>3</sup>/h on 1000 RPM and comes with a full inspection.

\*Why choose for HOSBV? Were not only the largest used refrigeration specialist in Europe, but also, we deliver all equipment including an extensive test, warranty and industrial cleaning. \*Optional we can also perform a new paint job and arrange the logistics.