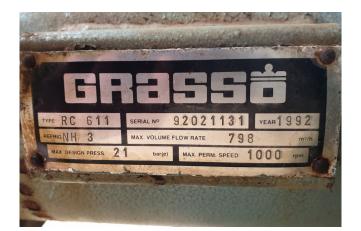

### **Specifications**

| Brand                    | Grasso         |
|--------------------------|----------------|
| Туре                     | RC 611         |
| Refrigerant              | NH 3 (ammonia) |
| kW at +10ºC/+40ºC        | 990,1          |
| kW at 0ºC/+40ºC          | 662,8          |
| kW at -5ºC/+40ºC         | 532,3          |
| kW at -10ºC/+40ºC        | 418,5          |
| Pressure safety switches | 1              |
| Hp/Lp/Op                 |                |
| Pressure gauges          | 1              |
| Hp/Lp/Op                 |                |
| Sight Glass              | 1              |
| m3 / h                   | 798            |
| Sizes                    | 1600x1050x1450 |
| Stock                    | 1              |
|                          |                |

#### Used Grasso RC 611

Used Grasso RC 611 reciprocating compressor on NH3 (Ammonia). The compressor has a displacement of 798 m<sup>3</sup>/h on 1000 RPM and comes with a full inspection.

\*Why choose for HOSBV? Were not only the largest used refrigeration specialist in Europe, but also, we deliver all equipment including an extensive test, warranty and industrial cleaning. \*Optional we can also perform a new paint job and arrange the logistics.