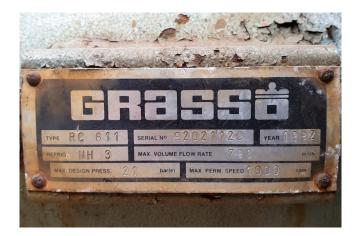

### **Specifications**

| Brand                    | Grasso         |
|--------------------------|----------------|
| Туре                     | RC 611         |
| Refrigerant              | NH 3 (ammonia) |
| kW at +10ºC/+40ºC        | 990,1          |
| kW at 0ºC/+40ºC          | 662,8          |
| kW at -5ºC/+40ºC         | 532,3          |
| kW at -10ºC/+40ºC        | 418,5          |
| Pressure safety switches | 1              |
| Hp/Lp/Op                 |                |
| Pressure gauges          | 1              |
| Hp/Lp/Op                 |                |
| Sight Glass              | 1              |
| m3 / h                   | 798            |
| Sizes                    | 1600x1050x1450 |
| Stock                    | 1              |
|                          |                |

#### Used Grasso RC 611

Used Grasso RC 611 reciprocating compressor on NH3 (Ammonia). The compressor has a displacement of 798 m<sup>3</sup>/h on 1000 RPM and comes with a full inspection.

\*Why choose for HOSBV? Were not only the largest used refrigeration specialist in Europe, but also, we deliver all equipment including an extensive test, warranty and industrial cleaning. \*Optional we can also perform a new paint job and arrange the logistics.