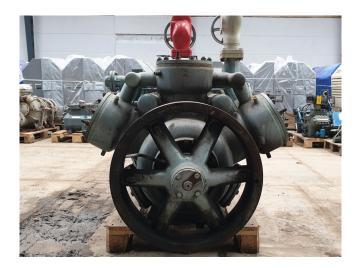

### Grasso RC 611

#### Used Grasso RC 611

Used Grasso RC 611 reciprocating compressor on NH3 (Ammonia). The compressor has a displacement of 798 m<sup>3</sup>/h on 1000 RPM and comes with a full inspection.

\*Why choose for HOSBV? Were not only the largest used refrigeration specialist in Europe, but also, we deliver all equipment including an extensive test, warranty and industrial cleaning. \*Optional we can also perform a new paint job and arrange the logistics.