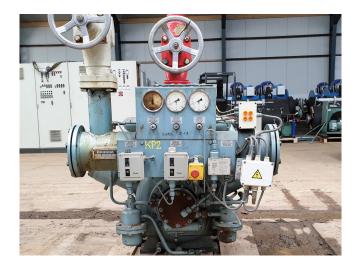

### Grasso RC 611

#### Used Grasso RC 611

Used Grasso RC 611 reciprocating compressor on NH3 (Ammonia). The compressor has a displacement of 798 m<sup>3</sup>/h on 1000 RPM and comes with a full inspection.

\*Why choose for HOSBV? Were not only the largest used refrigeration specialist in Europe, but also, we deliver all equipment including an extensive test, warranty and industrial cleaning. \*Optional we can also perform a new paint job and arrange the logistics.